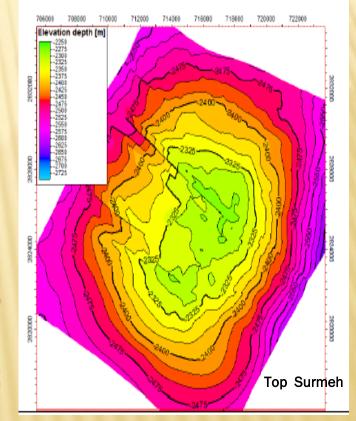

## LOCATION OF SALMAN OIL FILED

| Disc. | Prod. init.          | Dim.      | Seismic Data | No. Wells                                        | Formation                   | API               |
|-------|----------------------|-----------|--------------|--------------------------------------------------|-----------------------------|-------------------|
| year  | year                 | kmxkm     |              |                                                  |                             | Degrees           |
| 1988  | 1984<br>1984<br>1.11 | 1 V X 1 Y | ۳D           | ۲۵ + <sup>∨</sup> injector<br>۱۵+۵ injector<br>۳ | Surmeh<br>Gadvan<br>Dariyan | ۳۳-۳۷<br>۳۸<br>۳۷ |