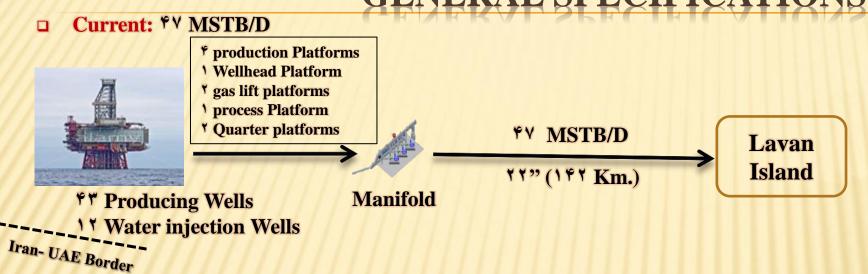

## SALMAN OIL FIELD GENERAL SPECIFICATIONS

- Redevelopment of the field conducted by PetroIran Company in Y · · f with the aim of 5 · MSTB/D additional productions using f MSTB/D water injection.
- □ It is suggested to update the existing studies with the aim of determining optimum production mechanism and possibility of using EOR methods as phase- \ Salman field development plan.