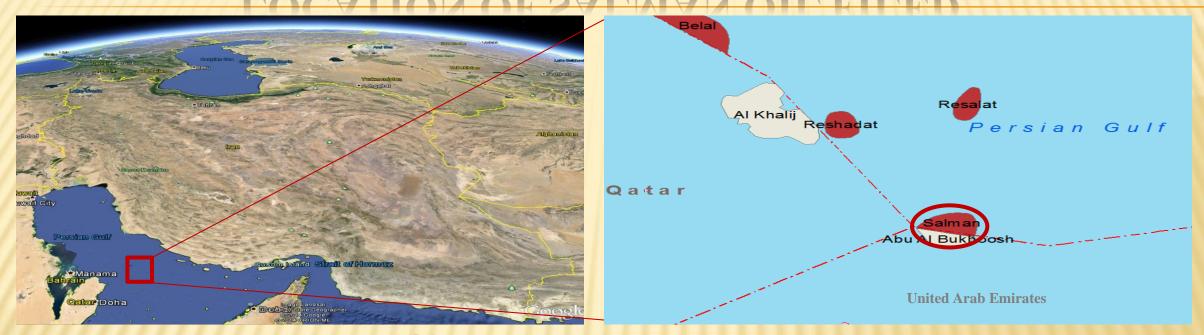

## LOCATION OF SALMAN OIL FILED

| Disc. | Prod. init.          | Dim.      | Seismic Data | No. Wells                                        | Formation                   | API               |
|-------|----------------------|-----------|--------------|--------------------------------------------------|-----------------------------|-------------------|
| year  | year                 | kmxkm     |              |                                                  |                             | Degrees           |
| 1988  | 1984<br>1984<br>1.11 | 1 V X 1 Y | ۳D           | ۲۵ + <sup>∨</sup> injector<br>۱۵+۵ injector<br>۳ | Surmeh<br>Gadvan<br>Dariyan | ۳۳-۳۷<br>۳۸<br>۳۷ |