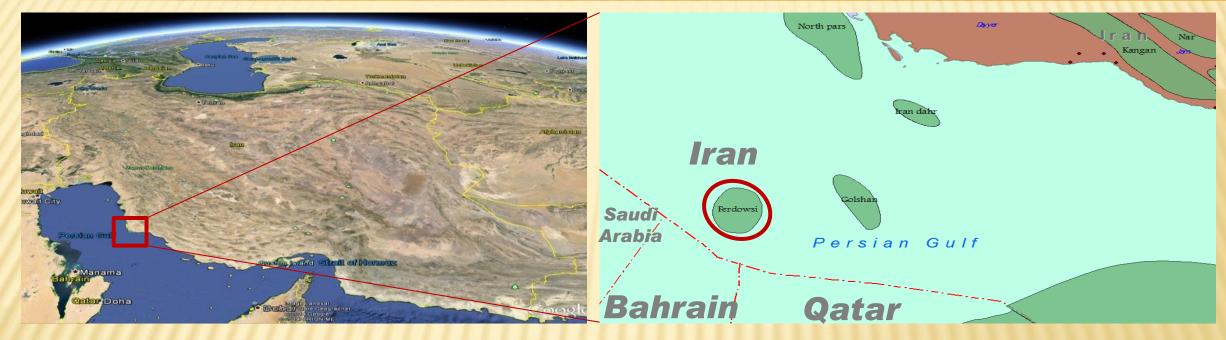

## LOCATION OF FERDOWSI GAS FIELD

| Disc. | Prod. init. | Dim.  | Seismic Data | No. Wells | Formation                         | CGR | H۲S |
|-------|-------------|-------|--------------|-----------|-----------------------------------|-----|-----|
| year  | year        | kmxkm |              |           | mid-to-late Cretaceous            |     | ppm |
| 1997  | N/A         | Y+X14 | ۳D           | ۱ expl.   | Kangan+Upper Dalan<br>Lower Dalan |     | 11  |