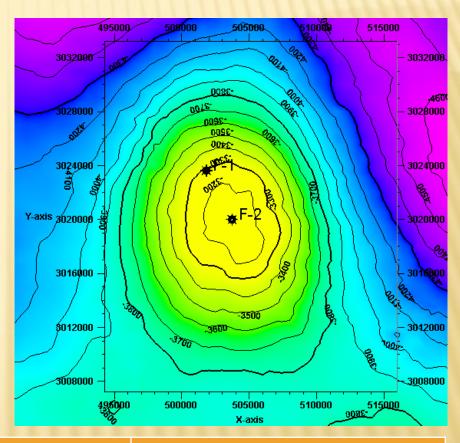

OWSI GAS FIELD



## LOCATION OF FERDOWSI GAS FIELD







| Disc. | Prod. init. | Dim.  | Seismic Data | No. Wells | Formation                         | CGR | H۲S |
|-------|-------------|-------|--------------|-----------|-----------------------------------|-----|-----|
| year  | year        | kmxkm |              |           | mid-to-late Cretaceous            |     | ppm |
| 1997  | N/A         | Y+X14 | ۳D           | ۱ expl.   | Kangan+Upper Dalan<br>Lower Dalan |     | 11  |

## FERDOWSI GAS FIELD GENERAL SPECIFICATIONS







## **Estimated Production**

۵۰۰ MMSCF/D Gas

**Estimated No. of Wells:** 

17 wells

- □ It is supposed to be developed in integration with Golshan gas field using '\" wells.
- □ The contractor is expected to propose a consumption plan for the produced gas.



| Field    | OGIP    | Cumulative Production<br>(Up to Now) | <b>Current Production</b> | <b>Total Estimated Production</b> |  |
|----------|---------|--------------------------------------|---------------------------|-----------------------------------|--|
|          | 1.1 SCF | \ \ SCF                              | ۱۰ <sup>°</sup> SCF/d     | ハ・* SCF/d                         |  |
| Ferdowsi | ۸۸۰۰    | •                                    | •                         | ۵۰۰                               |  |